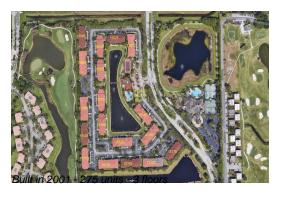

#### **Building Information**

Number of units: 275
Number of active listings for rent: 0
Number of active listings for sale: 9
Building inventory for sale: 3%
Number of sales over the last 12 months: 26
Number of sales over the last 6 months: 18
Number of sales over the last 3 months: 6

### **Building Association Information**

Murano Of Delray Beach Condo Association, Inc 15005 Michelangelo Boulevard Delray Beach, FL 33446 Phone: (561) 496-0062

http://muranodelraybeachcondo.com/murano/