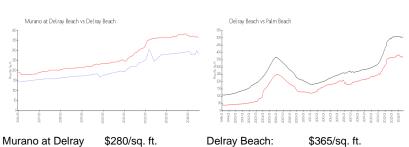

#### **Market Information**

Beach:
Delray Beach: \$365/sq. ft. Palm Beach: \$466/sq. ft.