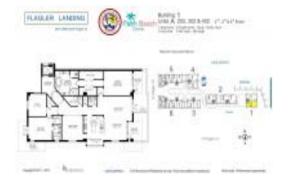

#### **Unit Information**

 MLS Number:
 RX-11012309

 Status:
 Active

 Size:
 3,300 Sq ft.

 Bedrooms:
 2

Bedrooms: 2
Full Bathrooms: 2
Half Bathrooms: 1

Parking Spaces: 2+ Spaces, Garage - Attached, Garage -

Building, Under Building

 View:
 Intracoastal

 Rental Price:
 \$13,500

 List PPSF:
 \$4

 Valuated Price:
 \$1,975,000

 Valuated PPSF:
 \$644

The above valuated price is a baseline figure that does not take into account any specific renovation, upgrade, split, merge, or deterioration of the unit.