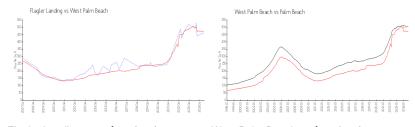

## **Market Information**

Flagler Landing: \$462/sq. ft. West Palm Beach: \$470/sq. ft. West Palm Beach: \$466/sq. ft.