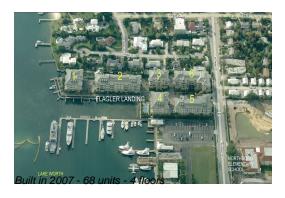

### **Building Information**

Number of units: 68
Number of active listings for rent: 0
Number of active listings for sale: 6
Building inventory for sale: 8%
Number of sales over the last 12 months: 9
Number of sales over the last 6 months: 1
Number of sales over the last 3 months: 0