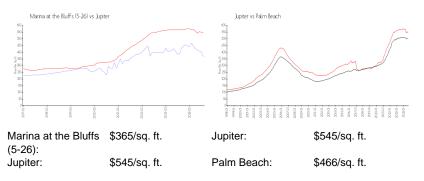

#### **Market Information**

**Inventory for Sale** 

Inclusion of the light of the least of the l

| Marina at the Bluffs (5-26) | 4% |
|-----------------------------|----|
| Jupiter                     | 3% |
| Palm Beach                  | 4% |