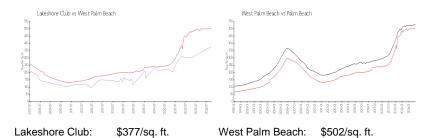

## **Market Information**

Palm Beach:

\$464/sq. ft.

### **Inventory for Sale**

West Palm Beach:

Lakeshore Club 9% West Palm Beach 4% Palm Beach 4%

# Avg. Time to Close Over Last 12 Months

\$502/sq. ft.

Lakeshore Club 104 days West Palm Beach 56 days Palm Beach 62 days