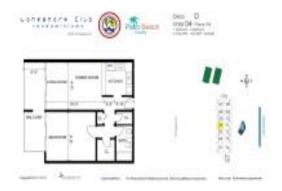

#### **Unit Information**

List PPSF:

Valuated Price:

Valuated PPSF:

MLS Number: RX-11012518 Status: Active Size: 875 Sq ft. Bedrooms: 1 Full Bathrooms: 1 0 Half Bathrooms: Parking Spaces: Assigned View: City List Price: \$275,000