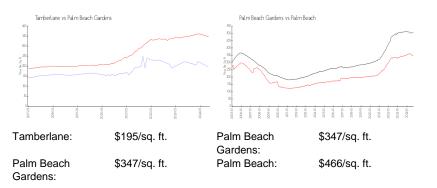

#### **Market Information**

# Inventory for Sale

| Tamberlane         | 8% |
|--------------------|----|
| Palm Beach Gardens | 3% |
| Palm Beach         | 4% |

## Avg. Time to Close Over Last 12 Months

| Tamberlane         | 79 days |
|--------------------|---------|
| Palm Beach Gardens | 52 days |
| Palm Beach         | 60 days |