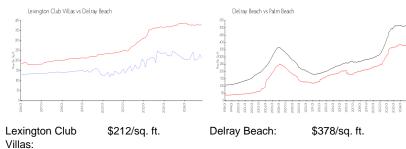

#### **Market Information**

Palm Beach:

\$467/sq. ft.

Delray Beach: \$378/sq. ft.