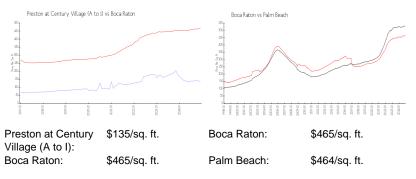

r the last 6 months:  | 9   |
| Number of sales over the last 3 months:  | 4   |
|                                          |     |

### **Building Association Information**

Century Village at Boca Raton Address: 19296 Lyons Rd, Boca Raton, FL 33434 Phone: +1 561-451-1211

#### **Recent Sales**

| Unit # | Size      | Closing Date | Sale Price | PPSF  |
|--------|-----------|--------------|------------|-------|
| 306    | 720 sq ft | Jan 2025     | \$80,000   | \$111 |
|        | 945 sq ft | Jan 2025     | \$135,000  | \$143 |
|        | 945 sq ft | Dec 2024     | \$166,000  | \$176 |
|        | 945 sq ft | Nov 2024     | \$220,000  | \$233 |
|        | 675 sq ft | Oct 2024     | \$80,000   | \$119 |
|        | 945 sq ft | Oct 2024     | \$126,000  | \$133 |

#### **Market Information**



## Inventory for Sale

| Preston at Century Village (A to I) | 7% |
|-------------------------------------|----|
| Boca Raton                          | 4% |
| Palm Beach                          | 4% |





# Avg. Time to Close Over Last 12 Months

| Draston at Contumy Village (A to I) | 07 days |
|-------------------------------------|---------|
| Preston at Century Village (A to I) | 97 days |
| Boca Raton                          | 62 days |
| Palm Beach                          | 62 days |