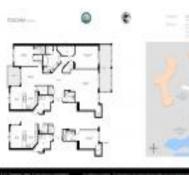

# Unit 404 - Toscana South

404 - 3740 S Ocean Blvd, Highland Beach, FL, Palm Beach 33487

### **Unit Information**

| MLS Number:<br>Status: | RX-11012905<br>Active                       |
|------------------------|---------------------------------------------|
| Size:                  | 2,988 Sq ft.                                |
| Bedrooms:              | 2                                           |
| Full Bathrooms:        | 2                                           |
| Half Bathrooms:        | 1                                           |
| Parking Spaces:        | Assigned, Garage - Building, Under Building |
| View:                  | City,Garden,Ocean,Other                     |
| List Price:            | \$1,395,000                                 |
| List PPSF:             | \$467                                       |
| Valuated Price:        | \$1,873,000                                 |
| Valuated PPSF:         | \$720                                       |