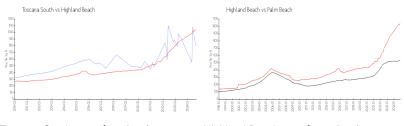

# Market Information

Toscana South: Highland Beach:

#### \$792/sq. ft. \$1044/sq. ft.

Highland Beach:\$1044/sq. ft.Palm Beach:\$464/sq. ft.