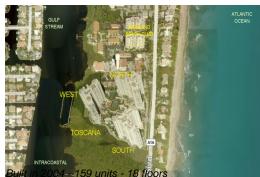

# **Building Information**

| Number of units:                         | 159 |
|------------------------------------------|-----|
| Number of active listings for rent:      | 0   |
| Number of active listings for sale:      |     |
| Building inventory for sale:             | 2%  |
| Number of sales over the last 12 months: | 4   |
| Number of sales over the last 6 months:  | 2   |
| Number of sales over the last 3 months:  | 0   |
|                                          |     |

# **Building Association Information**

Toscana South Condominium Association Address: 3740 S Ocean Blvd, Highland Beach, FL 33487 Phone: +1 561-819-0919