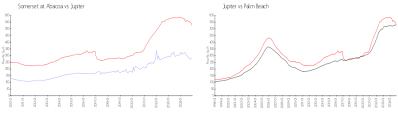

## **Market Information**

Somerset at Abacoa: \$281/sq. ft. Jupiter: \$527/sq. ft. Jupiter: \$527/sq. ft. Palm Beach: \$464/sq. ft.