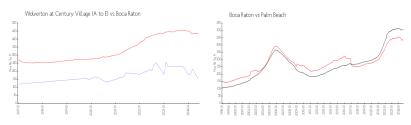

# Unit 2034 Wolverton B - Wolverton at Century Village (A to E)

2034 Wolverton B - 1081-4100 Wolverton E, Boca Raton, FL, Palm Beach 33434

#### **Unit Information**

 MLS Number:
 RX-11013006

 Status:
 Active

 Size:
 1,032 Sq ft.

 Bedrooms:
 2

Bedrooms: 2
Full Bathrooms: 2
Half Bathrooms: 0

Parking Spaces: Assigned, Guest

 View:
 Lake