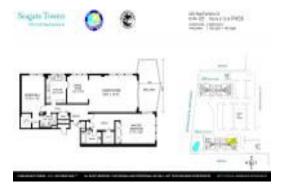

# Unit S-205 - Seagate Towers (North & South)

S-205 - 200 MacFarlane Dr, Delray Beach, FL, Palm Beach 33483

#### **Unit Information**

MLS Number: RX-11013007 Status: Active Size: 1,760 Sq ft.

Bedrooms: 2 Full Bathrooms: 2 Half Bathrooms: 0

Carport - Detached.Covered Parking Spaces:

Garden,Intracoastal View:

List Price: \$699,000 List PPSF: \$397 Valuated Price: \$852,000 Valuated PPSF: \$484