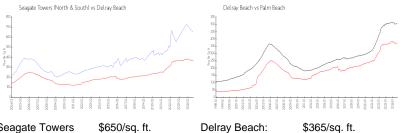

#### **Market Information**

Seagate Towers \$650/sq. ft.

(North & South):

Delray Beach: \$365/sq. ft. Palm Beach: \$466/sq. ft.