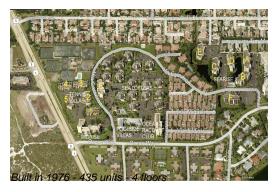

## **Building Information**

Number of units: 435
Number of active listings for rent: 0
Number of active listings for sale: 22
Building inventory for sale: 5%
Number of sales over the last 12 months: 17
Number of sales over the last 6 months: 6
Number of sales over the last 3 months: 2

### **Building Association Information**

Jupiter Ocean & Racquet Club AssociationAddress: 1605 U.S. 1, Jupiter, FL 33477 Phone:(561) 747-5331

http://jorcinc.net/site/