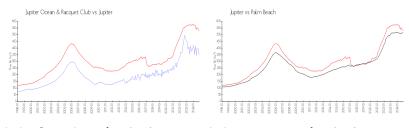

#### **Market Information**

Jupiter Ocean & \$350/sq. ft. Jupiter: \$528/sq. ft.

Racquet Club:

Jupiter: \$528/sq. ft. Palm Beach: \$467/sq. ft.