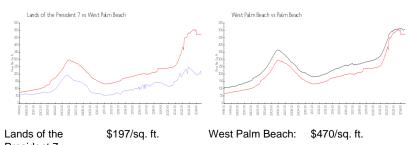

#### **Market Information**

| President 7:     |               |             |               |
|------------------|---------------|-------------|---------------|
| West Palm Beach: | \$470/sq. ft. | Palm Beach: | \$466/sq. ft. |