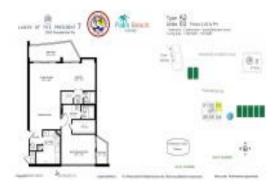

## **Unit Information**

| MLS Number:                                                                                | RX-11013131                              |
|--------------------------------------------------------------------------------------------|------------------------------------------|
| Status:                                                                                    | Active                                   |
| Size:                                                                                      | 1,429 Sq ft.                             |
| Bedrooms:                                                                                  | 2                                        |
| Full Bathrooms:                                                                            | 2                                        |
| Half Bathrooms:                                                                            | 0                                        |
| Parking Spaces:<br>View:<br>List Price:<br>List PPSF:<br>Valuated Price:<br>Valuated PPSF: | \$289,000<br>\$202<br>\$277,000<br>\$214 |