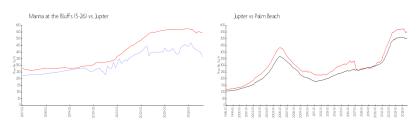

#### **Market Information**

Marina at the Bluffs \$365/sq. ft. Jupiter:

(5-26): Jupiter:

\$545/sq. ft.

Palm Beach:

\$545/sq. ft. \$466/sq. ft.