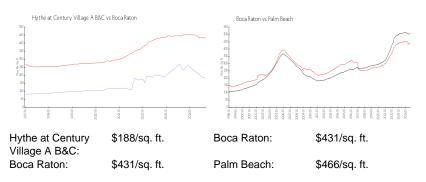

#### **Unit Information**

| MLS Number:     | RX-11013487                           |
|-----------------|---------------------------------------|
| Status:         | Active                                |
| Size:           | 1,027 Sq ft.                          |
| Bedrooms:       | 2                                     |
| Full Bathrooms: | 2                                     |
| Half Bathrooms: | 0                                     |
| Parking Spaces: | Assigned, Guest, Vehicle Restrictions |
| View:           | Lake,Pool                             |
| List Price:     | \$144,900                             |
| List PPSF:      | \$141                                 |
| Valuated Price: | \$172,000                             |
| Valuated PPSF:  | \$188                                 |

The above valuated price is a baseline figure that does not take into account any specific renovation, upgrade, split, merge, or deterioration of the unit.