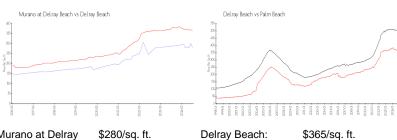

#### **Market Information**

Murano at Delray \$280/sq. ft. Delray Beach: \$365/sq. ft. Beach:

Delray Beach: \$365/sq. ft. Palm Beach: \$466/sq. ft.