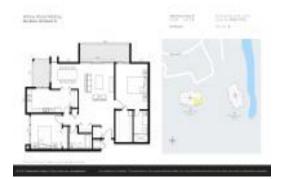

#### **Unit Information**

 MLS Number:
 RX-11013619

 Status:
 Active

 Size:
 1,255 Sq ft.

 Bedrooms:
 2

Full Bathrooms: 2
Half Bathrooms: 0

Parking Spaces:

View: