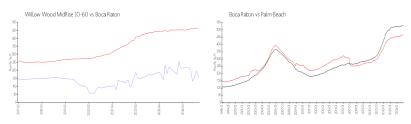

#### **Market Information**

Willow Wood

\$163/sq. ft.

Boca Raton:

\$465/sq. ft.

MidRise 10-60: Boca Raton:

\$465/sq. ft.

Palm Beach: \$465/sq. ft.