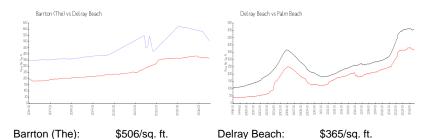

## **Market Information**

Palm Beach:

\$466/sq. ft.

Inventory for Sale

Delray Beach:

Barrton (The) 7%
Delray Beach 3%
Palm Beach 4%

## Avg. Time to Close Over Last 12 Months

\$365/sq. ft.

Barrton (The) n/a
Delray Beach 56 days
Palm Beach 60 days