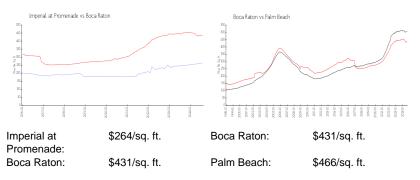

ber of active listings for rent:      | 0   |
| Number of active listings for sale:      | 6   |
| Building inventory for sale:             | 10% |
| Number of sales over the last 12 months: | 4   |
| Number of sales over the last 6 months:  | 2   |
| Number of sales over the last 3 months:  | 2   |

### **Building Association Information**

Promenade Homeowners Association Address: 7169 Promenade Dr, Boca Raton, FL 33433 Phone: +1 561-395-7732

## **Recent Sales**

| Unit # | Size        | Closing Date | Sale Price | PPSF  |
|--------|-------------|--------------|------------|-------|
| 802    | 3,150 sq ft | Oct 2024     | \$765,000  | \$243 |
| 401    | 3,150 sq ft | Sep 2024     | \$668,000  | \$212 |
| 201    | 2,567 sq ft | Apr 2024     | \$465,000  | \$181 |

## Market Information



## **Inventory for Sale**

| Imperial at Promenade | 11% |
|-----------------------|-----|
| Boca Raton            | 4%  |
| Palm Beach            | 4%  |

## Avg. Time to Close Over Last 12 Months

| Imperial at Promenade | 16 days |
|-----------------------|---------|
| Boca Raton            | 61 days |







THE OWNER.

200

territory.

Palm Beach

60 days