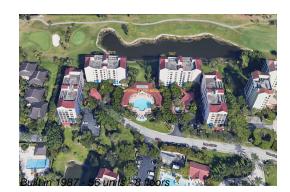

# Unit D-802 - Imperial at Promenade

D-802 - 7563 Imperial Dr, Boca Raton, FL, Palm Beach 33433

### **Building Information**

| Number of units:                         | 56  |
|------------------------------------------|-----|
| Number of active listings for rent:      | 0   |
| Number of active listings for sale:      | 6   |
| Building inventory for sale:             | 10% |
| Number of sales over the last 12 months: | 4   |
| Number of sales over the last 6 months:  | 2   |
| Number of sales over the last 3 months:  | 2   |