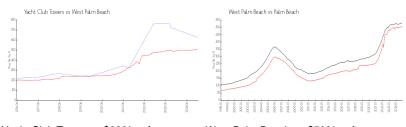

## **Market Information**

Yacht Club Towers: \$626/sq. ft. West Palm Beach: \$502/sq. ft. West Palm Beach: \$464/sq. ft.