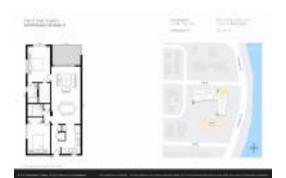

# **Unit 108 - Yacht Club Towers**

108 - 917 N Flagler Dr, West Palm Beach, FL, Palm Beach 33401

#### **Unit Information**

 MLS Number:
 RX-11013746

 Status:
 Active

 Size:
 968 Sq ft.

 Bedrooms:
 2

 Full Bathrooms:
 2

 Half Bathrooms:
 0

 Name
 Assigned

 View:
 Intracoastal

 Rental Price:
 \$3,400

 List PPSF:
 \$4

 Valuated Price:
 \$597,000

 Valuated PPSF:
 \$617

The above valuated price is a baseline figure that does not take into account any specific renovation, upgrade, split, merge, or deterioration of the unit.