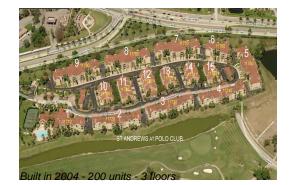

## **Building Information**

| Number of units:                         | 200 |
|------------------------------------------|-----|
| Number of active listings for rent:      | 12  |
| Number of active listings for sale:      | 7   |
| Building inventory for sale:             | 3%  |
| Number of sales over the last 12 months: | 12  |
| Number of sales over the last 6 months:  | 7   |
| Number of sales over the last 3 months:  | 4   |