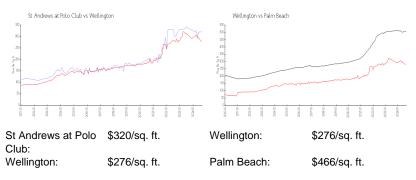

#### Inventory for Sale

| St Andrews at Polo Club | 4% |
|-------------------------|----|
| Wellington              | 2% |
| Palm Beach              | 4% |

#### Avg. Time to Close Over Last 12 Months

| St Andrews at Polo Club | 68 days |
|-------------------------|---------|
| Wellington              | 66 days |
| Palm Beach              | 60 days |