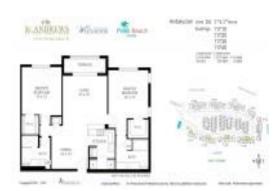

### **Unit Information**

| MLS Number:<br>Status:<br>Size:<br>Bedrooms:<br>Full Bathrooms:<br>Half Bathrooms:<br>Parking Spaces: | RX-11013777<br>Active<br>1,223 Sq ft.<br>2<br>2<br>0 |
|-------------------------------------------------------------------------------------------------------|------------------------------------------------------|
| View:<br>Rental Price:<br>List PPSF:<br>Valuated Price:<br>Valuated PPSF:                             | \$7,000<br>\$6<br>\$405,000<br>\$331                 |