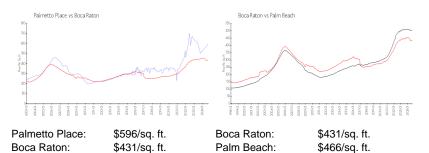

#### **Inventory for Sale**

| Palmetto Place | 3% |
|----------------|----|
| Boca Raton     | 4% |
| Palm Beach     | 4% |

## Avg. Time to Close Over Last 12 Months

| Palmetto Place | 52 days |
|----------------|---------|
| Boca Raton     | 61 days |

100 XX-27

Palm Beach

60 days