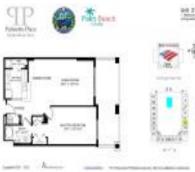

## **Unit Information**

| MLS Number:<br>Status: | RX-11013809<br>Active       |
|------------------------|-----------------------------|
| Size:                  | 890 Sq ft.                  |
| Bedrooms:              | 1                           |
| Full Bathrooms:        | 1                           |
| Half Bathrooms:        | 0                           |
| Parking Spaces:        | Assigned, Garage - Building |
| View:                  | City                        |
| List Price:            | \$519,500                   |
| List PPSF:             | \$584                       |
| Valuated Price:        | \$533,000                   |
| Valuated PPSF:         | \$599                       |