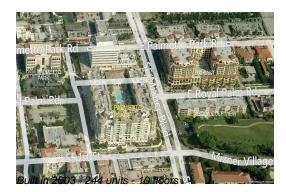

# **Building Information**

| Number of units:                         | 244 |
|------------------------------------------|-----|
| Number of active listings for rent:      | 12  |
| Number of active listings for sale:      | 7   |
| Building inventory for sale:             | 2%  |
| Number of sales over the last 12 months: | 13  |
| Number of sales over the last 6 months:  | 8   |
| Number of sales over the last 3 months:  | 2   |
|                                          |     |