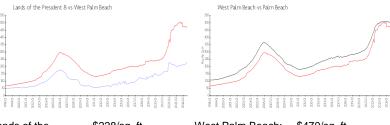

#### **Market Information**

Lands of the \$228/sq. ft.

President 8:

West Palm Beach: \$470/sq. ft. Palm Beach:

West Palm Beach: \$470/sq. ft.

Palm Beach: \$466/sq. ft.