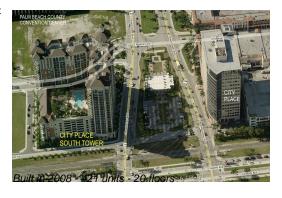

# **Unit 1809 - City Place South Tower**

1809 - 550 Okeechobee Blvd, West Palm Beach, FL, Palm Beach 33401

Number of units:421Number of active listings for rent:9Number of active listings for sale:30Building inventory for sale:7%Number of sales over the last 12 months:22Number of sales over the last 6 months:11Number of sales over the last 3 months:6