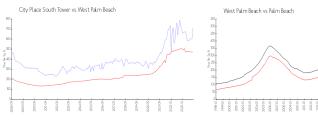

#### **Market Information**

City Place South \$710/sq. ft. West Palm Beach: \$470/sq. ft.

Tower:

West Palm Beach: \$470/sq. ft. Palm Beach: \$466/sq. ft.

## **Inventory for Sale**

City Place South Tower 7% West Palm Beach 4% Palm Beach 4%

### Avg. Time to Close Over Last 12 Months

City Place South Tower 78 days West Palm Beach 56 days Palm Beach 60 days