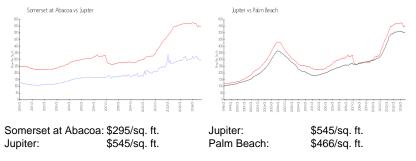

### **Inventory for Sale**

| Somerset at Abacoa | 3% |
|--------------------|----|
| Jupiter            | 3% |
| Palm Beach         | 4% |

# Avg. Time to Close Over Last 12 Months

| Somerset at Abacoa | 27 days |
|--------------------|---------|
| Jupiter            | 71 days |
| Palm Beach         | 60 days |