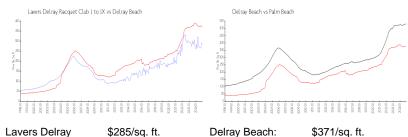

## **Market Information**

Lavers Delray \$285/sq. ft.

Racquet Club I to IX:

Delray Beach: \$371/sq. ft. Palm Beach: \$464/sq. ft.