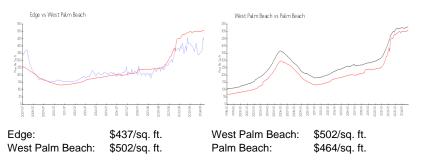

#### **Market Information**

#### **Inventory for Sale**

| Edge            | 4% |
|-----------------|----|
| West Palm Beach | 4% |
| Palm Beach      | 4% |

# Avg. Time to Close Over Last 12 Months

| Edge            | 62 days |
|-----------------|---------|
| West Palm Beach | 56 days |
| Palm Beach      | 62 days |