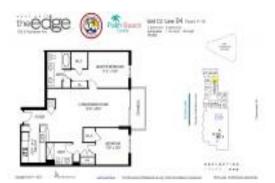

## **Unit Information**

| MLS Number:<br>Status: | RX-11014309<br>Active                            |
|------------------------|--------------------------------------------------|
| Size:                  | 1,143 Sq ft.                                     |
| Bedrooms:              | 2                                                |
| Full Bathrooms:        | 2                                                |
| Half Bathrooms:        | 0                                                |
| Parking Spaces:        | 2+ Spaces,Garage - Attached,Garage -<br>Building |
| View:                  | City,Ocean                                       |
| Rental Price:          | \$6,500                                          |
| List PPSF:             | \$6                                              |
| Valuated Price:        | \$532,000                                        |
| Valuated PPSF:         | \$465                                            |