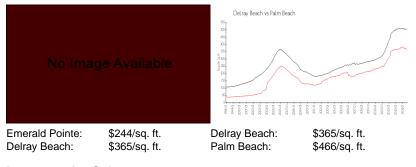

r the last 6 months:  | 6   |
| Number of sales over the last 3 months:  | 3   |

### **Building Association Information**

Emerald Pointe Address: 7648 Emerald Pointe Blvd, Delray Beach, FL 33446 Phone: +1 561-495-5509

http://emeraldpointedelraybeach.com/

#### **Recent Sales**

| Unit # | Size        | Closing Date | Sale Price | PPSF  |
|--------|-------------|--------------|------------|-------|
| 1      | 1,706 sq ft | Nov 2024     | \$335,000  | \$196 |
|        | 1,540 sq ft | Nov 2024     | \$450,000  | \$292 |
|        | 2,030 sq ft | Oct 2024     | \$395,000  | \$195 |
|        | 1,878 sq ft | Aug 2024     | \$409,000  | \$218 |
| 2      | 1,839 sq ft | Jun 2024     | \$310,000  | \$169 |
|        | 1,419 sq ft | Jun 2024     | \$320,000  | \$226 |

#### **Market Information**



#### **Inventory for Sale**

| Emerald Pointe | 3% |
|----------------|----|
| Delray Beach   | 3% |
| Palm Beach     | 4% |

Instal Parts

#### a har the state of the





## Avg. Time to Close Over Last 12 Months

| Emerald Pointe |  |
|----------------|--|
| Delray Beach   |  |
| Palm Beach     |  |

36 days 56 days 60 days