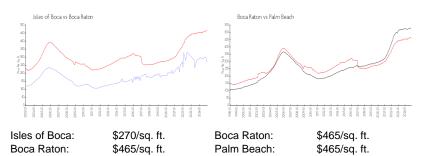

#### **Inventory for Sale**

| Isles of Boca | 4% |
|---------------|----|
| Boca Raton    | 4% |
| Palm Beach    | 4% |