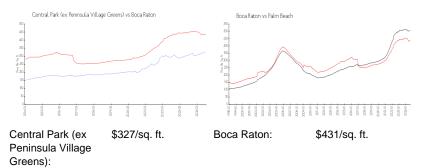

# Unit 819 NW 82nd PI - Central Park (ex Peninsula Village Greens)

819 NW 82nd PI - 8276-8344 NW 9 Ave, Boca Raton, FL, Palm Beach 33487

# **Market Information**

Boca Raton: \$431/sq. ft. Palm Beach: \$466/sq. ft.