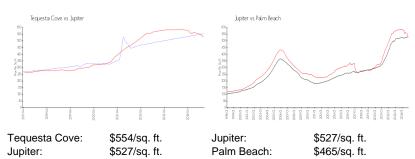

### **Inventory for Sale**

Tequesta Cove 25%
Jupiter 4%
Palm Beach 4%

### Avg. Time to Close Over Last 12 Months

Tequesta Cove 149 days
Jupiter 75 days
Palm Beach 62 days