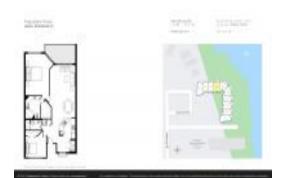

#### **Unit Information**

MLS Number: RX-11014481
Status: Active
Size: 1,283 Sq ft.

Bedrooms: 2 Full Bathrooms: 2 Half Bathrooms: 0

Parking Spaces: Carport - Detached, Covered, Guest, Vehicle

 View:
 Restrictions

 View:
 Intracoastal

 Rental Price:
 \$7,000

 List PPSF:
 \$5

 Valuated Price:
 \$712,000

 Valuated PPSF:
 \$555

The above valuated price is a baseline figure that does not take into account any specific renovation, upgrade, split, merge, or deterioration of the unit.