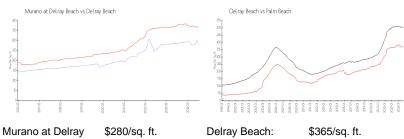

# Unit 8-105 - Murano at Delray Beach

8-105 - 15015-15185 Michelangelo Blvd, Delray Beach, FL, Palm Beach 33446

#### **Unit Information**

MLS Number: RX-11014484
Status: Active
Size: 1,149 Sq ft.

Bedrooms: 2
Full Bathrooms: 2
Half Bathrooms: 0

 Parking Spaces:
 Guest,Open

 View:
 Other

 List Price:
 \$295,000

 List PPSF:
 \$257