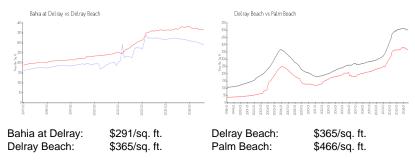

## Avg. Time to Close Over Last 12 Months

| Bahia at Delray | 53 days |
|-----------------|---------|
| Delray Beach    | 56 days |
| Palm Beach      | 60 days |