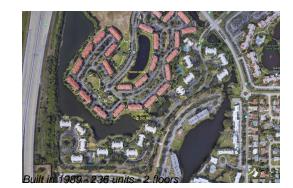

## **Building Information**

| Number of units:                         | 236 |
|------------------------------------------|-----|
| Number of active listings for rent:      | 0   |
| Number of active listings for sale:      | 8   |
| Building inventory for sale:             | 3%  |
| Number of sales over the last 12 months: | 10  |
| Number of sales over the last 6 months:  | 5   |
| Number of sales over the last 3 months:  | 2   |
|                                          |     |