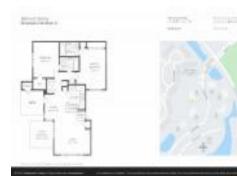

# Unit 1001 Crystal Way # O - Bahia at Delray

1001 Crystal Way # O - 1385 Crystal Wy, Delray Beach, FL, Palm Beach 33444

## **Unit Information**

| MLS Number:<br>Status: | RX-11014524<br>Active |
|------------------------|-----------------------|
| Size:                  | 1,033 Sq ft.          |
| Bedrooms:              | 2                     |
| Full Bathrooms:        | 2                     |
| Half Bathrooms:        | 0                     |
| Parking Spaces:        | Assigned,Guest        |
| View:                  | Garden, Tennis        |
| Rental Price:          | \$2,300               |
| List PPSF:             | \$2                   |
| Valuated Price:        | \$275,000             |
| Valuated PPSF:         | \$290                 |