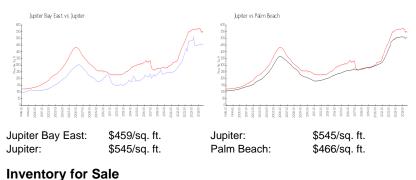

#### **Market Information**

## Jupiter Bay Fast

| Jupiter Bay East | 4% |
|------------------|----|
| Jupiter          | 3% |
| Palm Beach       | 4% |
|                  |    |

### Avg. Time to Close Over Last 12 Months

| Jupiter Bay East | 75 days |
|------------------|---------|
| Jupiter          | 71 days |
| Palm Beach       | 60 days |

Area C. M. Harvis Areas International