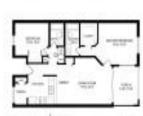

#### **Unit Information**

| MLS Number:<br>Status: | RX-11014570<br>Active             |
|------------------------|-----------------------------------|
| Size:                  | 1,250 Sq ft.                      |
| Bedrooms:              | 2                                 |
| Full Bathrooms:        | 2                                 |
| Half Bathrooms:        | 0                                 |
| Parking Spaces:        | Guest, Open, Vehicle Restrictions |
| View:                  | Garden                            |
| Rental Price:          | \$7,700                           |
| List PPSF:             | \$6                               |
| Valuated Price:        | \$568,000                         |
| Valuated PPSF:         | \$454                             |