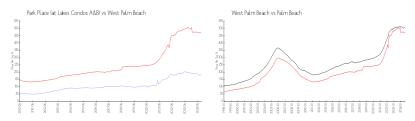

## **Market Information**

West Palm Beach:

\$470/sq. ft.

Park Place (at Lakes \$184/sq. ft.

Condos A&B):

West Palm Beach: \$470/sq. ft. Palm Beach: \$466/sq. ft.