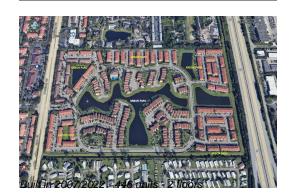

# **Building Information**

| Number of units:                         | 446 |
|------------------------------------------|-----|
| Number of active listings for rent:      | 0   |
| Number of active listings for sale:      | 7   |
| Building inventory for sale:             | 1%  |
| Number of sales over the last 12 months: | 19  |
| Number of sales over the last 6 months:  | 12  |
| Number of sales over the last 3 months:  | 6   |
|                                          |     |

## **Building Association Information**

Arbor Parc Address: 4054 Woods Edge Cir, Riviera Beach, FL 33410 Phone: +1 561-964-1550

http://arborparc-mediterranea.com/