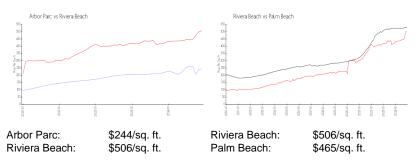

#### **Market Information**

#### **Inventory for Sale**

| Arbor Parc    | 2% |
|---------------|----|
| Riviera Beach | 4% |
| Palm Beach    | 4% |

#### Avg. Time to Close Over Last 12 Months

| Arbor Parc    | 65 days |
|---------------|---------|
| Riviera Beach | 69 days |
| Palm Beach    | 62 days |

559 Per