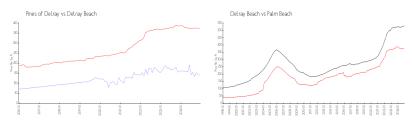

#### **Market Information**

Pines of Delray: \$139/sq. ft. Delray Beach: \$371/sq. ft. Delray Beach: \$371/sq. ft. Palm Beach: \$464/sq. ft.