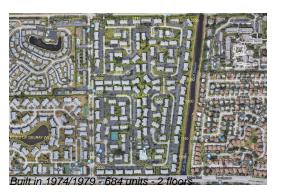

## **Building Information**

Number of units: 684
Number of active listings for rent: 0
Number of active listings for sale: 28
Building inventory for sale: 4%
Number of sales over the last 12 months: 19
Number of sales over the last 6 months: 8
Number of sales over the last 3 months: 4