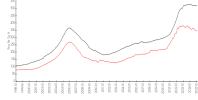

## **Market Information**

Southwind Landings: \$299/sq. ft. North Palm Beach: \$353/sq. ft. North Palm Beach: \$456/sq. ft.