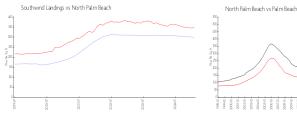

## **Market Information**

Southwind Landings: \$299/sq. ft. North Palm Beach: \$353/sq. ft. North Palm Beach: \$456/sq. ft.