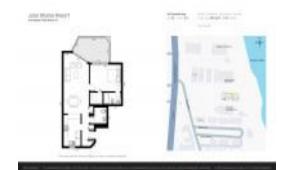

# Unit 204 - Juno Shores

204 - 420 Celestial Wy, Juno Beach, FL, Palm Beach 33408

#### **Unit Information**

 MLS Number:
 RX-11014692

 Status:
 Active

 Size:
 833 Sq ft.

 Bedrooms:
 1

 Full Bathrooms:
 1

 Half Bathrooms:
 1

Half Bathrooms: Parking Spaces: