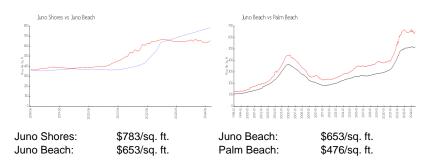

# **Inventory for Sale**

Juno Shores0%Juno Beach2%Palm Beach3%

### Avg. Time to Close Over Last 12 Months

Juno Shores n/a Juno Beach 92 days Palm Beach 59 days