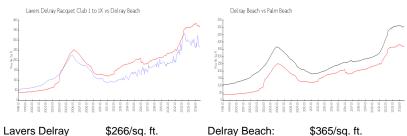

## **Market Information**

Lavers Delray \$266/sq. ft.

Racquet Club I to IX:

Delray Beach: \$365/sq. ft. Palm Beach: \$466/sq. ft.