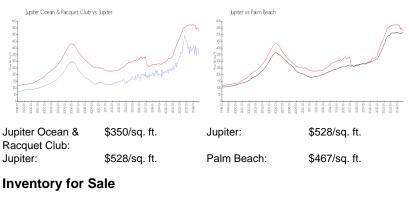

#### **Market Information**

| Jupiter Ocean & Racquet Club | 5% |
|------------------------------|----|
| Jupiter                      | 4% |
| Palm Beach                   | 4% |