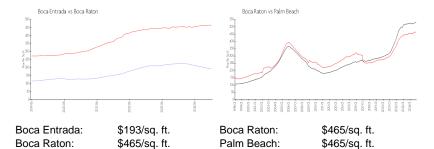

# **Inventory for Sale**

Boca Entrada 3%
Boca Raton 4%
Palm Beach 4%

#### Avg. Time to Close Over Last 12 Months

Boca Entrada 58 days Boca Raton 62 days Palm Beach 62 days