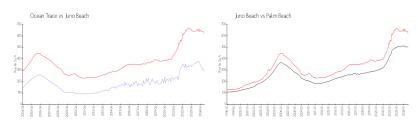

## **Market Information**

 Ocean Trace:
 \$314/sq. ft.
 Juno Beach:
 \$621/sq. ft.

 Juno Beach:
 \$621/sq. ft.
 Palm Beach:
 \$467/sq. ft.

# **Inventory for Sale**

 Ocean Trace
 3%

 Juno Beach
 3%

 Palm Beach
 3%

### Avg. Time to Close Over Last 12 Months

Ocean Trace 100 days Juno Beach 89 days Palm Beach 60 days