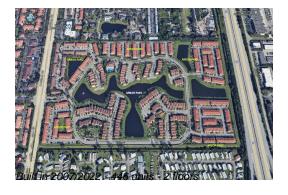

## **Building Information**

Number of units: 446
Number of active listings for rent: 0
Number of active listings for sale: 6
Building inventory for sale: 1%
Number of sales over the last 12 months: 18
Number of sales over the last 6 months: 11
Number of sales over the last 3 months: 5