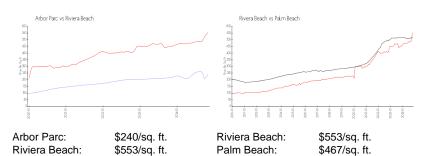

 List PPSF:
 \$2

 Valuated Price:
 \$345,000

 Valuated PPSF:
 \$240

The above valuated price is a baseline figure that does not take into account any specific renovation, upgrade, split, merge, or deterioration of the unit.