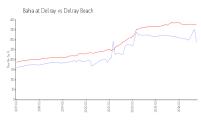

#### **Market Information**

Bahia at Delray: \$289/sq. ft. Delray Beach: \$378/sq. ft.

Delray Beach: \$378/sq. ft. Palm Beach: \$467/sq. ft.