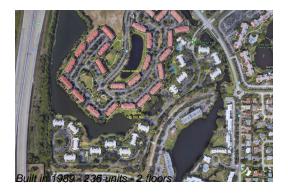

# **Building Information**

Number of units: 236
Number of active listings for rent: 0
Number of active listings for sale: 7
Building inventory for sale: 2%
Number of sales over the last 12 months: 9
Number of sales over the last 6 months: 4
Number of sales over the last 3 months: 3