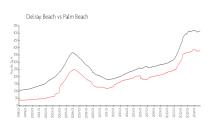

#### **Market Information**

Bahia at Delray: \$289/sq. ft. Delray Beach: \$378/sq. ft.

Delray Beach: \$378/sq. ft. Palm Beach: \$467/sq. ft.