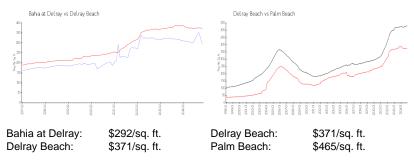

## **Unit Information**

| MLS Number:<br>Status:<br>Size:<br>Bedrooms:<br>Full Bathrooms:<br>Half Bathrooms:<br>Parking Spaces: | RX-11015054<br>Active<br>978 Sq ft.<br>2<br>0 |
|-------------------------------------------------------------------------------------------------------|-----------------------------------------------|
| View:                                                                                                 | Other                                         |
| Rental Price:                                                                                         | \$2,300                                       |
| List PPSF:                                                                                            | \$2                                           |
| Valuated Price:                                                                                       | \$285,000                                     |
| Valuated PPSF:                                                                                        | \$291                                         |

### Inventory for Sale

| Bahia at Delray | 5% |
|-----------------|----|
| Delray Beach    | 3% |
| Palm Beach      | 4% |

## Avg. Time to Close Over Last 12 Months

| Bahia at Delray | 60 days |
|-----------------|---------|
| Delray Beach    | 59 days |
| Palm Beach      | 62 days |