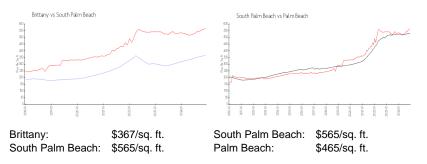

# **Inventory for Sale**

| Brittany         | 6% |
|------------------|----|
| South Palm Beach | 6% |
| Palm Beach       | 4% |

# Avg. Time to Close Over Last 12 Months

| Brittany         | 69 days |
|------------------|---------|
| South Palm Beach | 88 days |
| Palm Beach       | 62 days |