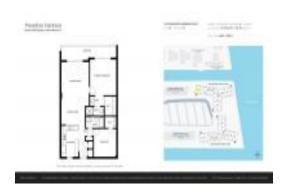

# Unit 105 Paradise Harbour Blvd # 412 - Paradise Harbour 100&105

105 Paradise Harbour Blvd # 412 - 100 Paradise Harbour Blvd, North Palm Beach, FL, Palm Beach 33408

#### **Unit Information**

 MLS Number:
 RX-11015125

 Status:
 Active

 Size:
 1,079 Sq ft.

 Bedrooms:
 2

Bedrooms: 2
Full Bathrooms: 2
Half Bathrooms: 0
Parking Spaces: Assigned,Guest,Open

 View:
 Canal,Intracoastal