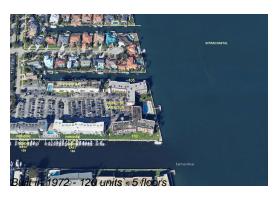

## **Building Information**

Number of units: 120
Number of active listings for rent: 0
Number of active listings for sale: 8
Building inventory for sale: 6%
Number of sales over the last 12 months: 9
Number of sales over the last 6 months: 3
Number of sales over the last 3 months: 2

### **Building Association Information**

Paradise Villas Condo Association

Address: 108 Paradise Harbour Blvd #108, North Palm Beach, FL 33408,

Phone: +1 561-507-5528

Management Company: JMD Properties, Inc.