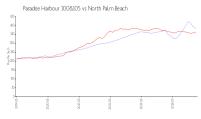

#### **Market Information**

Paradise Harbour \$383/sq. ft.

100&105:

North Palm Beach: \$363/sq. ft.

North Palm Beach: \$363/sq. ft. Palm Beach: \$464/sq. ft.