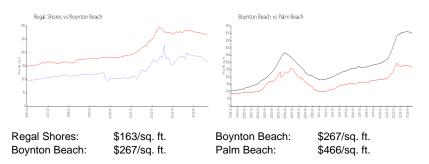

he last 12 months: 6 |   |
| Number of sales over the last 6 months: 4  |   |
| Number of sales over the last 3 months: 1  |   |

## **Building Association Information**

REGAL SHORES CONDOMINIUM ASSOCIATION, INC. CAMPBELL PROP. MGMT @ CORAL LAKES 12751 EL CLAIR RANCH RD BOYNTON BEACH, FL 33437 Phone: +1 954-427-8770

#### **Recent Sales**

| Unit # | Size        | Closing Date | Sale Price | PPSF  |
|--------|-------------|--------------|------------|-------|
| 202    | 1,885 sq ft | Oct 2024     | \$255,000  | \$135 |
| 208    | 1,909 sq ft | Jul 2024     | \$220,000  | \$115 |
| 107    | 1,509 sq ft | Jul 2024     | \$290,000  | \$192 |
| 101    | 1,885 sq ft | Jun 2024     | \$339,000  | \$180 |
| 307    | 1,885 sq ft | Mar 2024     | \$311,000  | \$165 |

#### **Market Information**



### **Inventory for Sale**

| Regal Shores  | 5% |
|---------------|----|
| Boynton Beach | 3% |
| Palm Beach    | 4% |

| DELTI- | Strength Strengther |
|--------|---------------------|
|        | E.S.                |
|        |                     |
|        |                     |



# Avg. Time to Close Over Last 12 Months

| Regal Shores  |  |
|---------------|--|
| Boynton Beach |  |
| Palm Beach    |  |

33 days 52 days 60 days