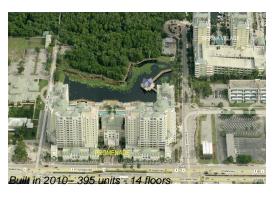

#### **Building Information**

Number of units: 395
Number of active listings for rent: 10
Number of active listings for sale: 13
Building inventory for sale: 3%
Number of sales over the last 12 months: 15
Number of sales over the last 6 months: 3
Number of sales over the last 3 months: 2