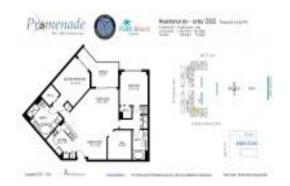

## Unit 1209S - Promenade

1209S - 350 N Federal Hwy, Boynton Beach, FL, Palm Beach 33435

#### **Unit Information**

MLS Number: RX-11015207
Status: Active Under Contract

Size: 1,350 Sq ft.

Bedrooms: 2 Full Bathrooms: 2 Half Bathrooms: 0

Parking Spaces: 2+ Spaces, Covered, Valet Parking

Avlbl, Vehicle Restrictions