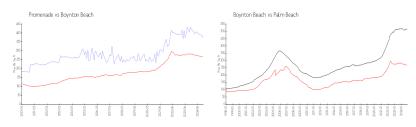

### **Market Information**

Promenade: \$373/sq. ft. Boynton Beach: \$268/sq. ft. Boynton Beach: \$268/sq. ft. Palm Beach: \$466/sq. ft.

#### **Inventory for Sale**

Promenade 3%
Boynton Beach 3%
Palm Beach 4%

# Avg. Time to Close Over Last 12 Months

Promenade 70 days Boynton Beach 52 days Palm Beach 61 days